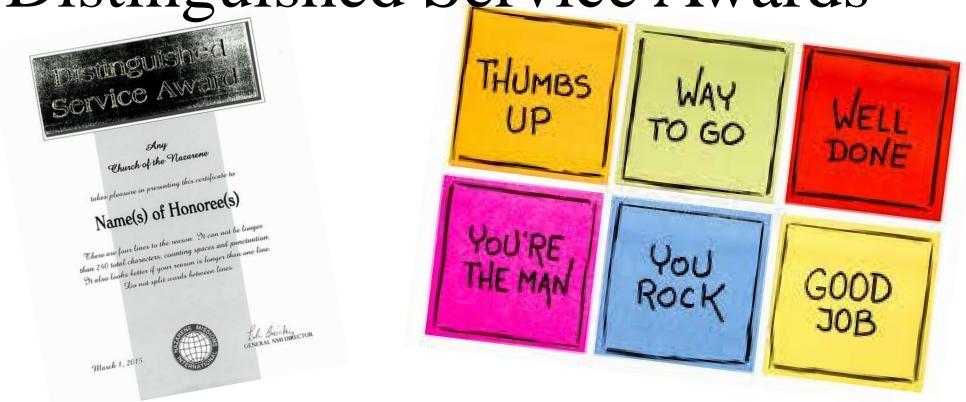

# Missionary Health Care Memorial Roll Children's Memorial Roll

Distinguished Service Awards

Missionary Health Care Memorial Roll Children's Memorial Roll Distinguished Service Awards Gifts from the Heart